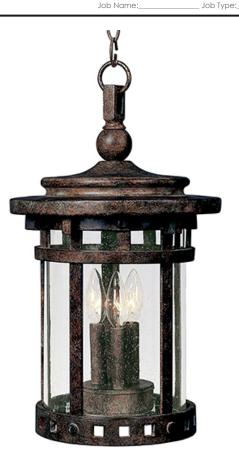

## **PRODUCT DESCRIPTION**

Maxim Lighting's Santa Barbara VX Collection is made with Vivex, a material twice the strength of resin, is non-corrosive, UV resistant and backed with a 5-Year Limited Warranty. Santa Barbara VX features our Sienna finish and Seedy glass.