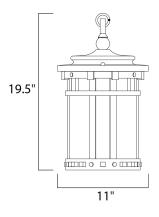

## **MEASUREMENTS**

| DIMENSION       |     |
|-----------------|-----|
| MAX OAH         |     |
| HANGING WEIGHT  |     |
| LAMPING         |     |
| INPUT VOLTAGE : | 120 |
| BULB :          | 3 : |
| BULB INCLUDED : | (N  |
| DIMMABLE :      | Ye  |

: 11" L x 11" W x 19.5" H : 93.5" OAH : 8.8 lb

20V

x 40W Incandescent E12 Candelabra , 120W Total lot Included) es

Sienna (SE)

GLASS Seedy CD

MATERIAL Vivex Resin Composite, Glass

RATINGS cETLus Damp Location